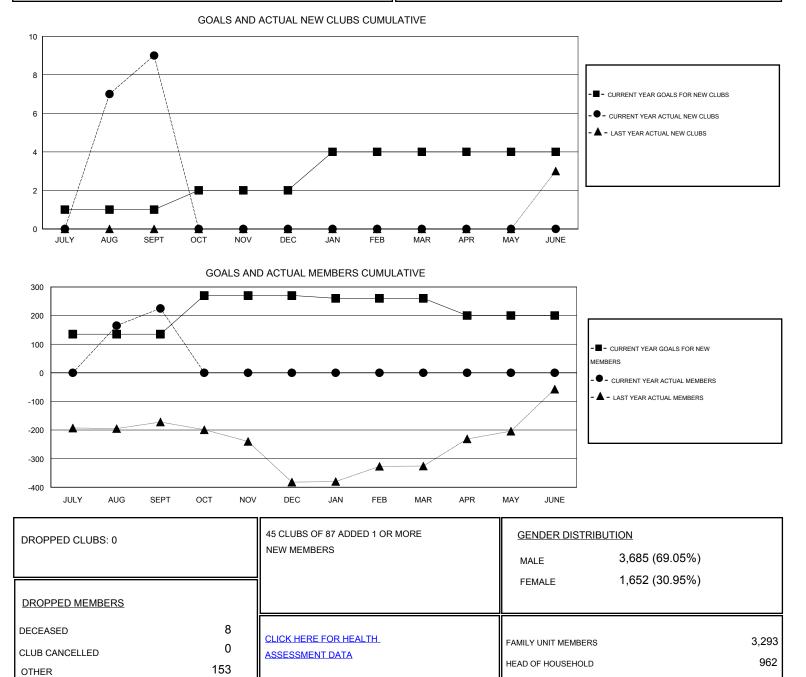

## GMT: KAMLESH JAIN

|  | LOCATION | INDIA |
|--|----------|-------|
|--|----------|-------|

| Clubs                 |                  |           |                  | Members               |               |                    |                                     |                    |                  |
|-----------------------|------------------|-----------|------------------|-----------------------|---------------|--------------------|-------------------------------------|--------------------|------------------|
| RESULTS FOR 2016-2017 |                  |           |                  | RESULTS FOR 2016-2017 |               |                    |                                     |                    |                  |
| QUARTER               | NEW CLUB<br>GOAL | NEW CLUBS | DROPPED<br>CLUBS | NET<br>GAIN/LOSS      | QUARTER       | NEW MEMBER<br>GOAL | CHARTER AND<br>NEW MEMBERS<br>ADDED | DROPPED<br>MEMBERS | NET<br>GAIN/LOSS |
| JULY/AUG/SEPT         | 1                | 9         | 0                | 9                     | JULY/AUG/SEPT | 135                | 386                                 | 161                | 225              |
| OCT/NOV/DEC           | 1                | 0         | 0                | 0                     | OCT/NOV/DEC   | 135                | 0                                   | 0                  | 0                |
| JAN/FEB/MAR           | 2                | 0         | 0                | 0                     | JAN/FEB/MAR   | -10                | 0                                   | 0                  | 0                |
| APR/MAY/JUNE          | 0                | 0         | 0                | 0                     | APR/MAY/JUNE  | -60                | 0                                   | 0                  | 0                |